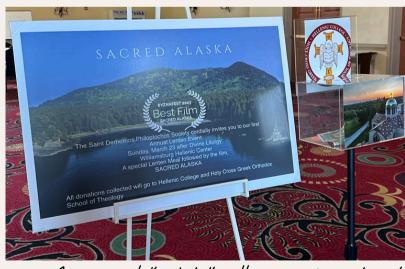

Followed by TRIKIRION FILMS' SACRED ALASKA

A world of gratifude to all who donated to HCHC and stayed to watch the film. SACRED ALASKA!

A very special thanks to the following members and parishioners who organized the informative presentations. delicious reception, and film set-up: fr. Gianulis and Presvytera. Tim Sofis, Suri Khani-Chair, Alix Khani. Tom & Linda Jouvanis. Rita & George Prassas. Anna Dismuke. Omayma Aractingi. Rolana Tomeh, Ella Monahan. Nicki Easton. Georgia Gray. Dennis and Kathie Gettinger. Janella Gregoire. Jane Haikel. Elli Williams. and Amalia Boyer