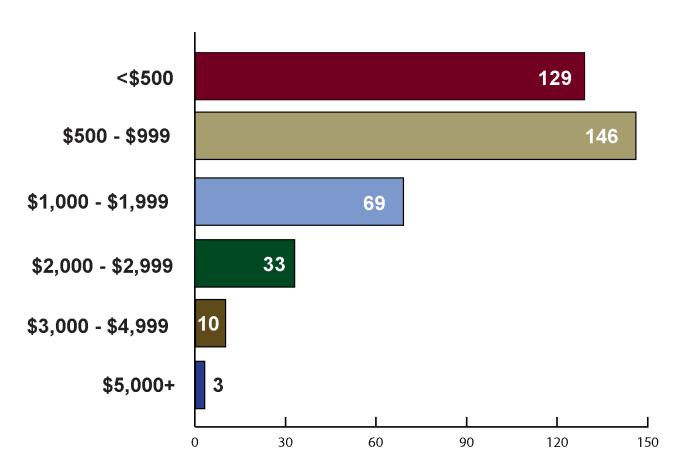

## Saint Andrew 2022 Stewardship Distribution

Where does your pledge fall? A pledge of \$2000 per family will allow the church to continue its ministries. Would you consider increasing your 2023 pledge?