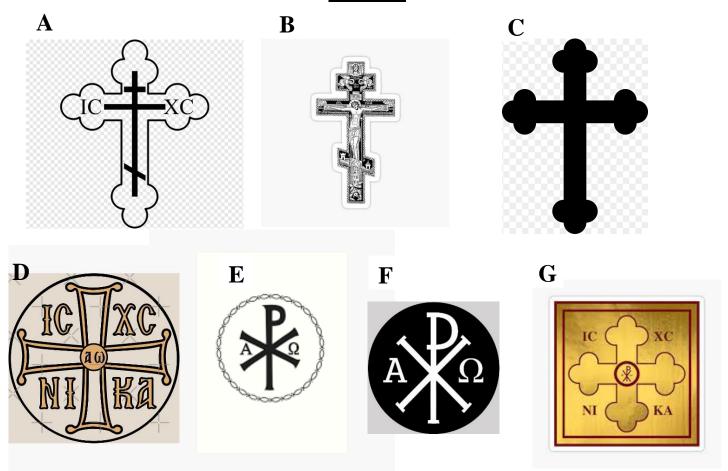

## **Symbols**

| 4" X 8" Paver \$125                                                                            |                 |                    |    |              |  |
|------------------------------------------------------------------------------------------------|-----------------|--------------------|----|--------------|--|
| <br>                                                                                           | <br>            | *Symbo             | ıl |              |  |
| 8' X 8" Paver \$250                                                                            |                 |                    |    |              |  |
|                                                                                                |                 | *Symbo             | l  |              |  |
| 8" x 16" Paver \$500                                                                           |                 | <br>               |    | \$C          |  |
|                                                                                                |                 | <br>               |    | *Symbol      |  |
| Lettering and symbols wi<br>all the lines or spaces. A fi<br>your review <i>before</i> the pay | nal rendering w | vill be provided b |    |              |  |
| PRINT Name                                                                                     |                 |                    | +  |              |  |
| EMAIL (required)                                                                               |                 |                    | @  |              |  |
| Address                                                                                        |                 |                    |    |              |  |
| Telephone number (if any                                                                       |                 |                    |    |              |  |
| <b>Total number of Pavers</b>                                                                  | 4 x 8           | _ x \$125          |    |              |  |
|                                                                                                | 8 x 8           | _ x \$250          |    |              |  |
|                                                                                                | 8 x 16          | x \$500            |    | unt Paid: \$ |  |