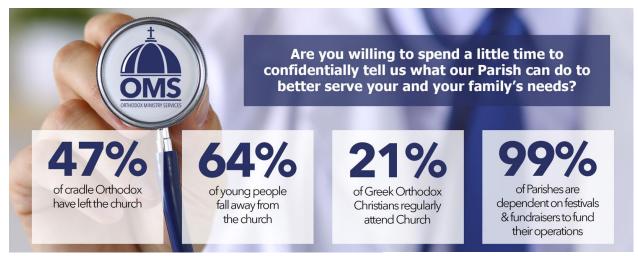

## **THE CHALLENGE**

The statistics prove our Orthodox parishes are at a critical turning point. We can and must address these disturbing trends now.