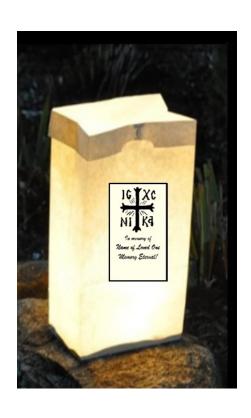

## CELEBRATE THE MEMORY OF YOUR LOVED ONES ON GREAT AND HOLY FRIDAY

This year, as we process the Kouvouklion around our Church, we will have luminaries honoring the memory of our departed loved ones. A luminary is a paper lantern which we will have lighting the front path of the Church. Each of these luminaries will be a physical expression in memory of one of our loved ones. The presence of these luminaries will be a visible remembrance of the great number of our loved ones that surround us.

The youth of our Dance Groups will be putting these luminaries together with a label that has the name of your departed loved one (one name per bag) as is shown to the left. Your \$10 donation per luminary will help to support our growing dance programs.