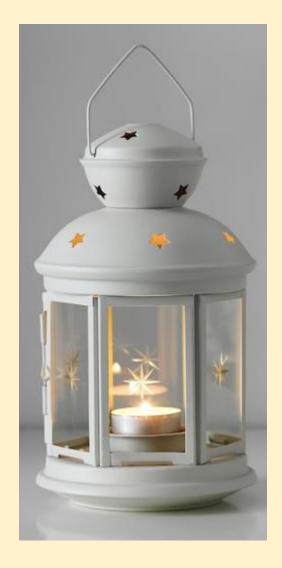

## ANASTASI LANTERNS

A beautiful and safe way to Transport the Light of the Resurrection to your home on Holy Saturday! Lantern is 81/4" tall and comes with a tealight ready for use.

Makes a great gift!

After Easter these decorative lanterns can be used year-round both inside and out.

Lanterns are \$10.00 each.

Pre-order for pick-up by

Holy Week.

Sale ends on Palm Sunday.

| ****                                           | ****           | • • • • • • • • • • • • • • • • • • • | **** |
|------------------------------------------------|----------------|---------------------------------------|------|
| Name:                                          |                |                                       |      |
| Email:                                         |                | Cell #:                               |      |
| Total # of Lanterns:                           | @ \$10.00 each | TOTAL DUE: \$                         |      |
| TOTAL PAID:                                    | Check #:       | Cash:                                 |      |
| Checks can be made payable to St. George GOYA. |                |                                       |      |