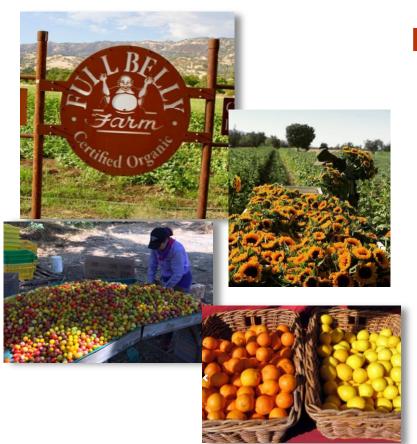

## **FULL BELLY FARM TOUR**

We will be visiting The Full Belly Farm which is a 400 acre "Certified Organic Farm" located in beautiful Capay Valley north of Sacramento. It has been certified organic since 1985! They foster sustainability in all levels – from fertility in soil, care for the environment to stable employment for farmworkers. The farm produces an amazing diversity of vegetables, herbs, nuts and flower year around. It also has a flock of chickens, sheep, a tribe of goats and several cows. We will take a one-hour ride around the farm or for those who do not want to go on the tour, the Farm has planned an activity. The Full Belly Farm markets over 80 different crops, producing year-round employment for farm labor using cover crops, and nitrogen which provides organic matter for the soil. They sell weekly boxes of their organic produce to their members within a 120-

mile radius within the Sacramento and Bay areas as well as to Farmer's Markets. **We will have the opportunity to buy some of the produce – so bring your own bag!** 