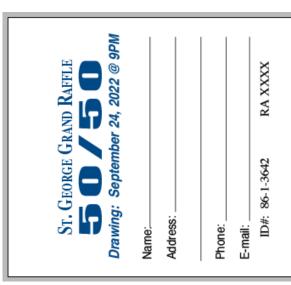

Beefsteak & 50/50 Grand Raffle: Please support our efforts and join us at our Beefsteak Fundraiser on Saturday, September 24, 2022 at 6:30PM, where the Grand 50/50 drawing will take place at 9:00PM. Tickets are \$20 each and are available at the church office, during coffee hour or please speak to a Parish Council member if you would like to purchase tickets. REMEMBER, the more tickets that are sold, the bigger the cash prizes!!! Winner need not be present.





Drawing: September 24, 2022 @ 9:00 PM

## TOTAL PRIZES 50% OF GROSS RECEIPTS

1st prize......35% of Gross Receipts 3rd Prize ...... 5% of Gross Receipts

## St. George Greek Orthodox Church

818 Valley Road, Clifton, N.J. 07013 To Benefit the Saint George Greek Orthodox Church, Clifton, NJ. No Substitution of the offered prize may be made. Winner need not be present.

Donation: \$20

RA XXXX • ID #86-1-3642